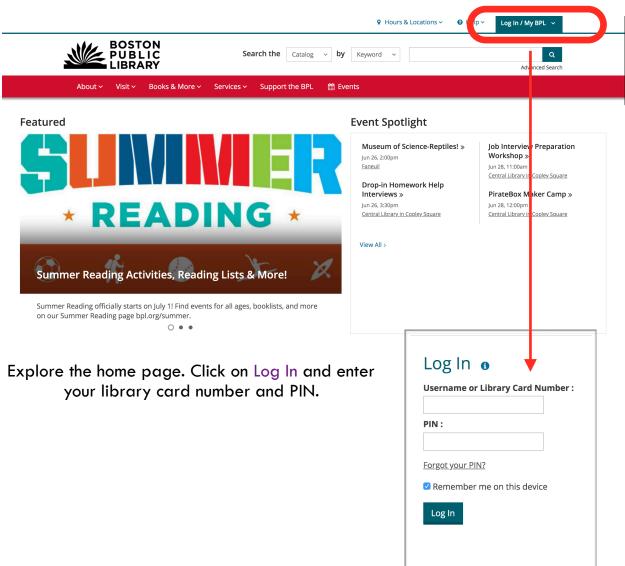

Select Books & More, and then open Online Resources.

In By Format, select Online Courses.

Select <u>lynda.com</u> and enter your library card number and PIN.

Select I've had an account if you have had a Lynda account before to get your saved courses.