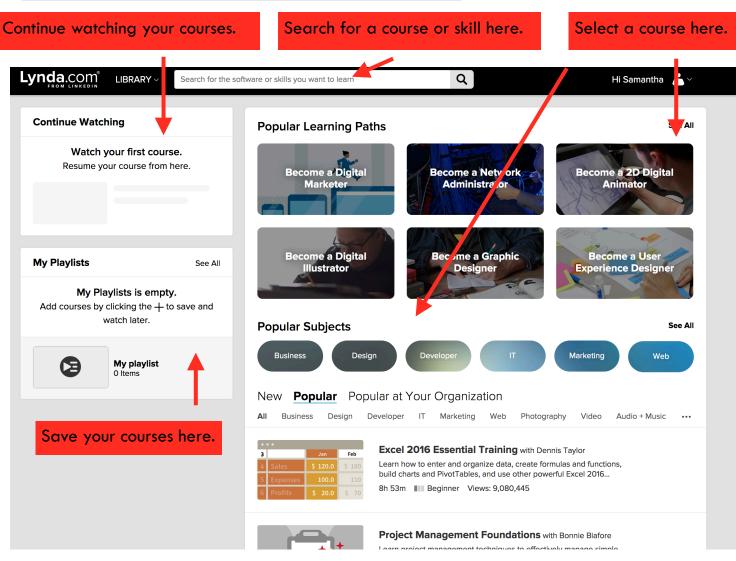

## Boston Public Library: Lynda <a href="https://www.lynda.com/portal/sip?org=bpl.org">https://www.lynda.com/portal/sip?org=bpl.org</a>

Gain access to video courses in business, software, technology, and creative skills and expert teachers with your library card.





Select Books & More, and then open Online Resources.

In By Format, select Online Courses.

Select <u>lynda.com</u> and enter your library card number and PIN.





Select I've had an account if you have had a Lynda account before to get your saved courses.

If this is your first time using Lynda, select No, I've never had an account.

Enter your first name, last name,



You can preview a course, watch a course, like or dislike a course, or add a course to your playlist to watch later.



You now have access to 1000s of incredible courses! Enjoy!