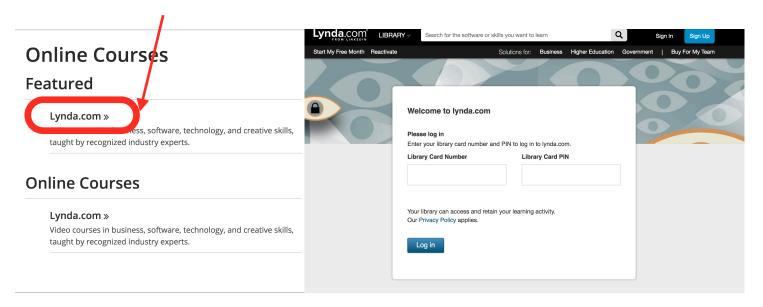

Select Books & More, and then open Online Resources.

In By Format, select Online Courses.

Select <u>lynda.com</u> and enter your library card number and PIN.

Select I've had an account if you have had a Lynda account before to get your saved courses.