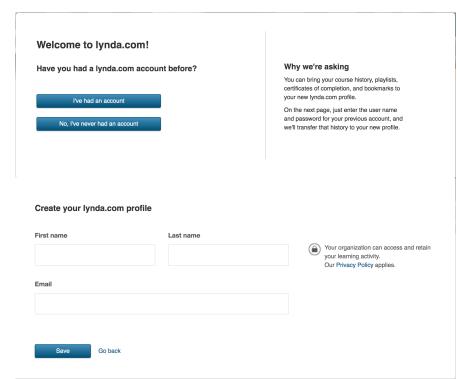

If this is your first time using Lynda, select No, I've never had an account.

Enter your first name, last name,

You can preview a course, watch a course, like or dislike a course, or add a course to your playlist to watch later.