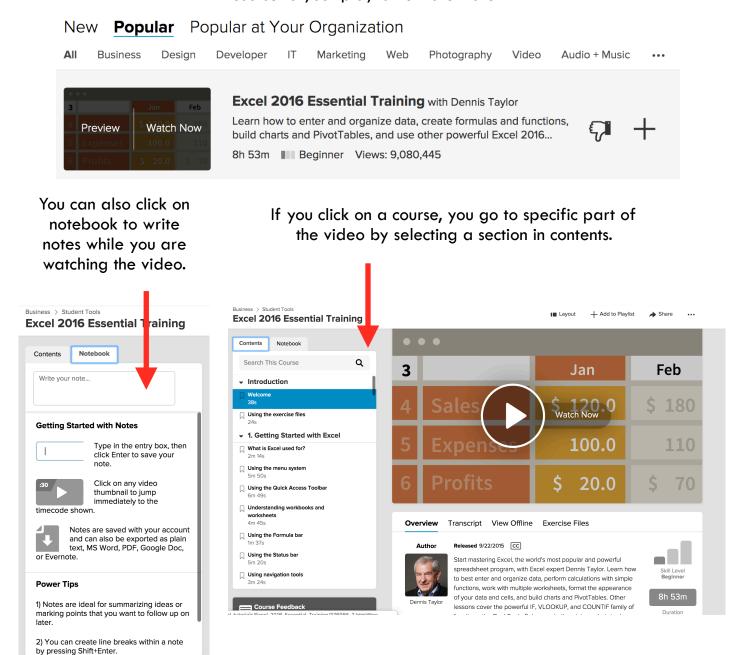

## Boston Public Library: Lynda <a href="https://www.lynda.com/portal/sip?org=bpl.org">https://www.lynda.com/portal/sip?org=bpl.org</a>

Gain access to video courses in business, software, technology, and creative skills and expert teachers with your library card.





Select Books & More, and then open Online Resources.

In By Format, select Online Courses.

Select <u>lynda.com</u> and enter your library card number and PIN.





Select I've had an account if you have had a Lynda account before to get your saved courses.

If this is your first time using Lynda, select No, I've never had an account.

Enter your first name, last name,



You can preview a course, watch a course, like or dislike a course, or add a course to your playlist to watch later.



You now have access to 1000s of incredible courses! Enjoy!