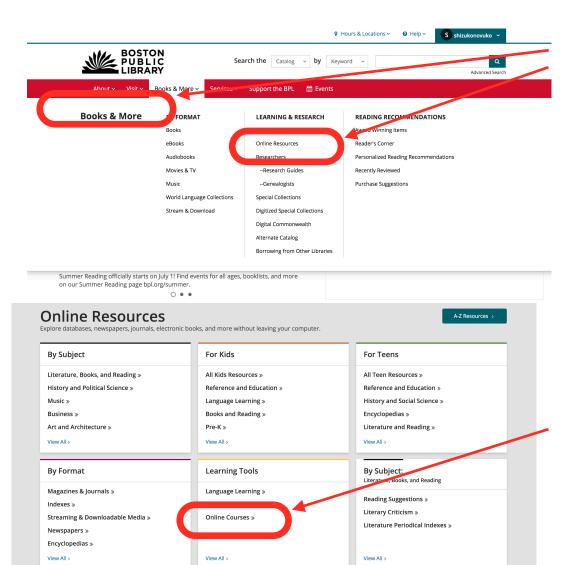

Select Books & More, and then open Online Resources.

In By Format, select Online Courses.

Select <u>lynda.com</u> and enter your library card number and PIN.

Select I've had an account if you have had a Lynda account before to get your saved courses.